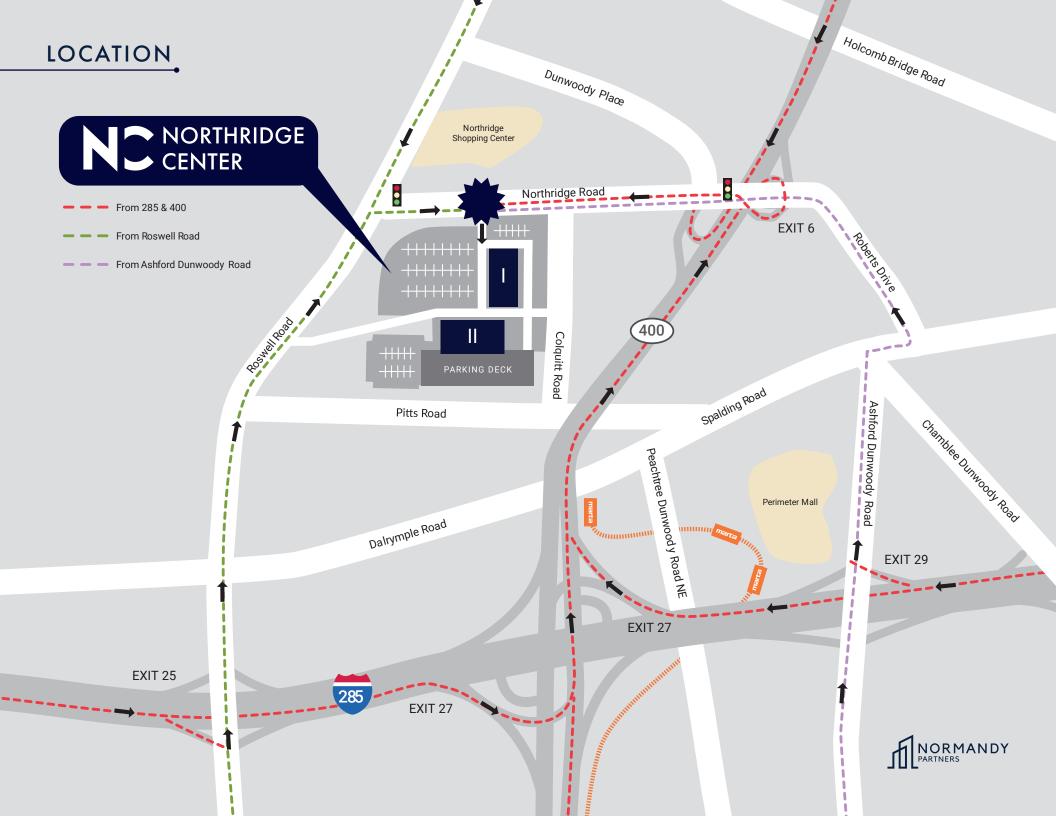

## **OVERVIEW**

Located right off GA-400's Northridge exit, Northridge Center is a two-building, Class A campus featuring an exceptional office environment for businesses seeking high-quality, convenient space in the heart of Central Perimeter.

#### **LOCATION HIGHLIGHTS**

- Located immediately off GA-400's Northridge exit with direct access to Roswell Road
- Situated at the crossroads of Dunwoody, North Fulton and Sandy Springs
- Surrounded by dozens of restaurants, retailers, entertainment venues and service providers