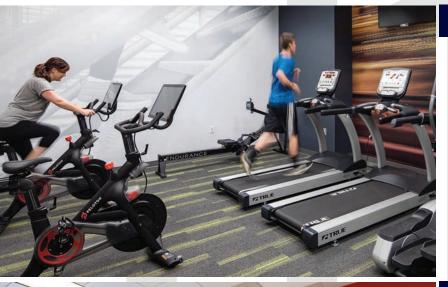

Northridge Center offers flexible floorplans and on-site amenities that include a fitness center and cafe, along with direct access to dozens of surrounding dining, shopping and entertainment opportunities.

### **EXISTING AMENITIES**

Two buildings

offering flexible

floorplans

Cafe serving breakfast and lunch

Covered and surface parking

On-site management and security