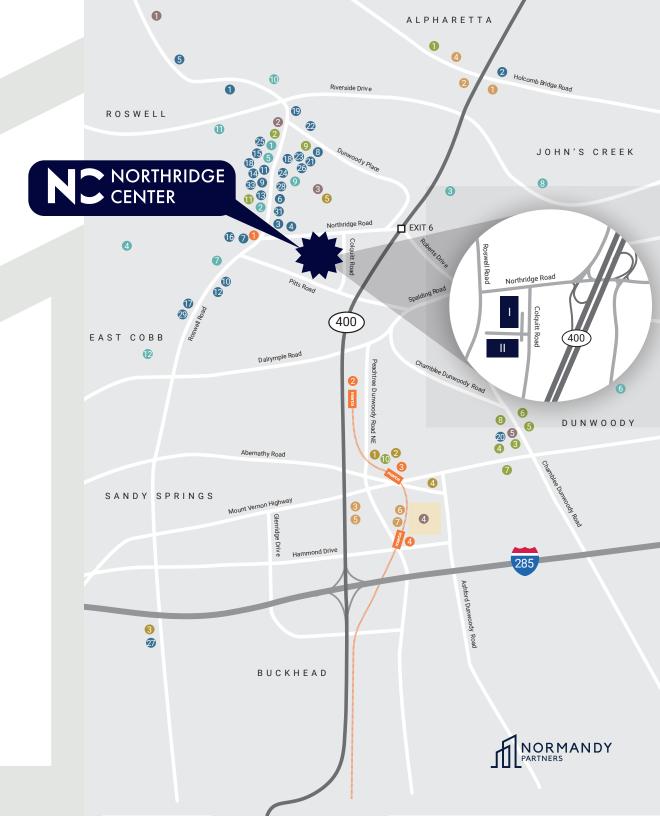

# **NEARBY AMENITIES**

#### Marta Access

- Marta Bus Stop
- 2.6 miles from North Springs Marta Station
- 3 4.5 miles from Sandy Springs Marta Station
- 4 5.5 miles Dunwoody Marta Station

#### Restaurants

- 1 \$\$ Amalfi Ristorane Italiano
- 2 \$\$\$ Aqua Blue
- 3 \$ Buffalo Wild Wings Grill & Bar
- 4 \$ Café Northridge
- \$ Chaplins
- 6 \$ Chick-fil-A
- 7 \$ Chin Chin Express
- 8 \$\$ Circle Sushi
- 9 \$\$ Enzo
- 10 \$\$ Erawan Organic Thai Restaurant
- 11 \$ Herfy's Burgers
- 12 \$ Johnny's New York Style Pizza
- \$ JoJo's Wings & Fish Grill
- 14 \$\$ Locos Grill & Pub
- 15 \$\$ Marquito's Mexican Restaurant
- 16 \$ Moe's Southwest Grill
- \$ Morgan Falls Café
- 18 \$ North Peking Restaurant
- 19 \$ North River Tavern
- 20 \$ Old Hickory House
- 21 \$ Papa John's Pizza
- a s rapa Julius rizz
- 22 \$\$\$ Peter's
- Quiznos Sub
- 24 \$ Rusty Nail Pub
- 25 \$\$ Sandy Springs Diner
- 26 \$ San Francisco Wraps
- 27 \$ TacoMac
- 28 \$\$ Three Dollar Café Dunwoody
- \$\$ Tijuana Joe's Cantina
- 30 \$ Tony's Sports Bar & Grill
- \$ Wendy's

## Shopping

- Historic Roswell Square
- 2 Huntridge Shopping Center
- Northridge Shopping Center
- 4 Perimeter Mall
- The Shops at Dunwoody Shopping Center

#### Hotels

- Courtyard Atlanta
- 2 Doubletree Hotel
- 3 Embassy Suites Hotel
- 4 Holiday Inn Hotel
- 6 Hyatt Place Atlanta
- 6 Staybridge Suites
- Perimeter Atlanta Hotel & Suites

#### Financial

- American Trust Bank
- Bank of America
- (3) Chase Bank
- 4 Fidelity Bank
- Iron Stone Bank
- 6 RBC Bank
- Regions
- 8 Signature Bank
- 9 Suntrust Bank
- US Bank
- Wells Fargo

#### Business Convenience

- FedEx Office Print & Ship Center
- Office Max
- Staples
- 4 The UPS Store
- US Post Office

#### Fitness/Recreation

- 1 Advanced Fitness Training
- 2 Body Plex Fitness
- 3 Chattahoochee River Park
- 4 Cherokee Country Club
- 6 Cosmos Fitness
- 6 Dunwoody Country Club
- 7 Formwell Personal Fitness
- R Horseshoe Bend Golf Club
- O LA Fitness
- 10 Old Roswell Mill
- Huntcliff Stables
- 12 Steel Canyon Golf Club