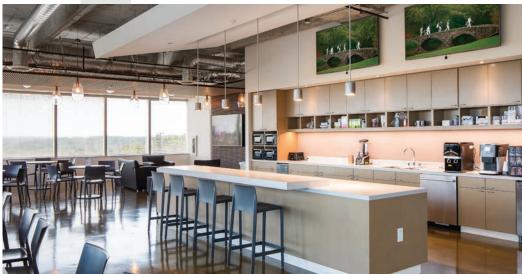

### **EXISTING AMENITIES**

Two buildings

offering flexible

floorplans

Cafe serving breakfast and lunch

Covered and surface parking

On-site management and security

### **NEW AMENITIES: COMING SOON**

Open, collaborative tenant lounge

Large 40-50 person conference facility

Move in ready spec suites ranging from 2,000-4,000 SF

Outdoor seating

New, well-capitalized ownership