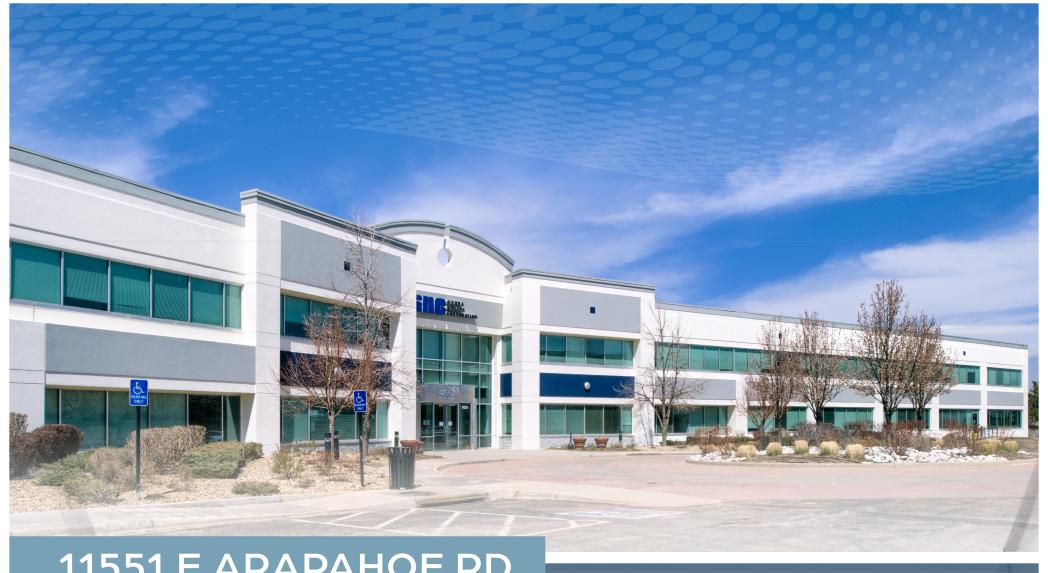

## 11551 E ARAPAHOE RD

CENTENNIAL, CO

Leased by:

Owned by:

NEWMARK

KOELBEL

## SOUTHEAST DENVER OFFICE BUILDING

FOR SALE OR LEASE 85,935 SF Free-Standing Building Available **5:1,000 SF Parking** 

# HIGHLY EFFICIENT SUBURBAN OFFICE BUILDING DESIGN

- Corporate identity with high visibility | 63,000 cars per day
- Ability to occupy entire building or subdivide for future growth
- Abundant services and amenities within walking distance
- Unobstructed western views