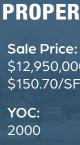

### **PROPERTY DETAILS**

\$12,950,000

Operating Expenses: \$10.14/SF

Parking: 5.00:1,000 SF Ratio

Site Size: 6.75 Acres

Use: Office/R&D/Flex

Power: 480V/377 3,000 AMPS

City/County: Centennial/Arapahoe

Ceiling: 12.5' 1st Floor to Deck 12.5' 2nd Floor to Deck

**HVAC:** (2) 130 Ton Rooftop Units