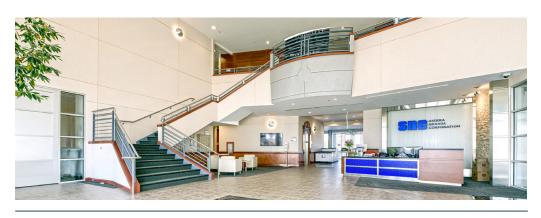

## SOUTHEAST DENVER OFFICE BUILDING

FOR SALE OR LEASE 85,935 SF Free-Standing Building Available **5:1,000 SF Parking** 

# HIGHLY EFFICIENT SUBURBAN OFFICE BUILDING DESIGN

- Corporate identity with high visibility | 63,000 cars per day
- Ability to occupy entire building or subdivide for future growth
- Abundant services and amenities within walking distance
- Unobstructed western views