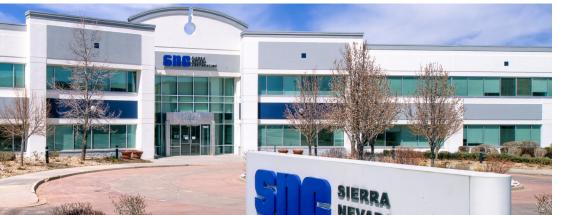

## 11551 E ARAPAHOE RD

CENTENNIAL, CO

Leased by:

Owned by:

NEWMARK

KOELBEL

## SOUTHEAST DENVER OFFICE BUILDING

FOR SALE OR LEASE 85,935 SF Free-Standing Building Available **5:1,000 SF Parking** 

### **PROPERTY DETAILS**

\$12,950,000

Operating Expenses: \$10.14/SF

Parking: 5.00:1,000 SF Ratio

Site Size: 6.75 Acres

Use: Office/R&D/Flex

Power: 480V/377 3,000 AMPS

City/County: Centennial/Arapahoe

Ceiling: 12.5' 1st Floor to Deck 12.5' 2nd Floor to Deck

**HVAC:** (2) 130 Ton Rooftop Units

















# HIGHLY EFFICIENT SUBURBAN OFFICE BUILDING DESIGN

- Corporate identity with high visibility | 63,000 cars per day
- Ability to occupy entire building or subdivide for future growth
- Abundant services and amenities within walking distance
- Unobstructed western views



FLEXIBLE DESIGN ALLOWS FOR 1ST FLOOR
CONVERSION TO R&D/LAB/LIGHT INDUSTRIAL
USER WITH LOADING ABILITIES



## 11551 E ARAPAHOE RD

CENTENNIAL, CO



## 11551 E ARAPAHOE RD

CENTENNIAL, CO







#### For more information, contact:

David Lee dlee@ngkf.com | 303-260-4349

Jason Addlesperger jaddlesperger@ngkf.com | 303-260-4342

Jamie Gard jgard@ngkf.com | 303-260-s4341

1800 Larimer Street, Suite 1700 Denver, CO 80202

nmrk.com

Owned by: