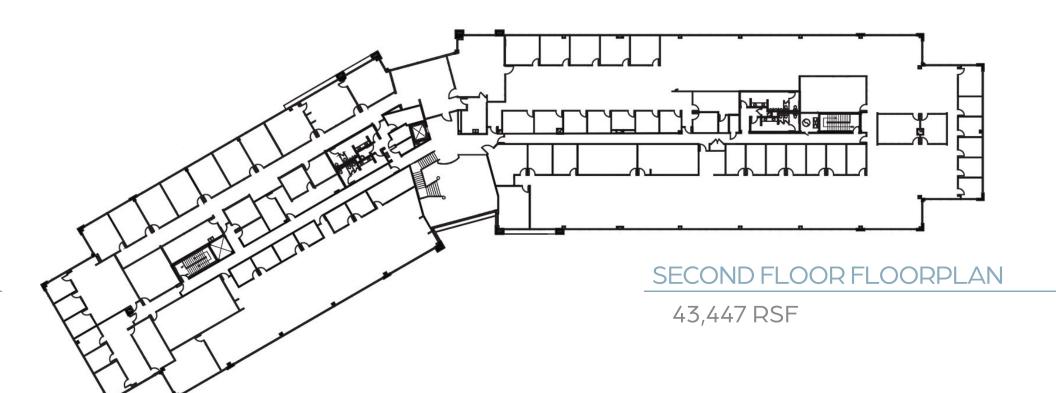

00 SF Parking** 

### **PROPERTY DETAILS**

\$12,950,000

Operating Expenses: \$10.14/SF

Parking: 5.00:1,000 SF Ratio

Site Size: 6.75 Acres

Use: Office/R&D/Flex

Power: 480V/377 3,000 AMPS

City/County: Centennial/Arapahoe

Ceiling: 12.5' 1st Floor to Deck 12.5' 2nd Floor to Deck

**HVAC:** (2) 130 Ton Rooftop Units

















# HIGHLY EFFICIENT SUBURBAN OFFICE BUILDING DESIGN

- Corporate identity with high visibility | 63,000 cars per day
- Ability to occupy entire building or subdivide for future growth
- Abundant services and amenities within walking distance
- Unobstructed western views



FLEXIBLE DESIGN ALLOWS FOR 1ST FLOOR
CONVERSION TO R&D/LAB/LIGHT INDUSTRIAL
USER WITH LOADING ABILITIES



## 11551 E ARAPAHOE RD

CENTENNIAL, CO



## 11551 E ARAPAHOE RD

CENTENNIAL, CO







#### For more information, contact:

David Lee dlee@ngkf.com | 303-260-4349

Jason Addlesperger jaddlesperger@ngkf.com | 303-260-4342

Jamie Gard jgard@ngkf.com | 303-260-s4341

1800 Larimer Street, Suite 1700 Denver, CO 80202

nmrk.com

Owned by: