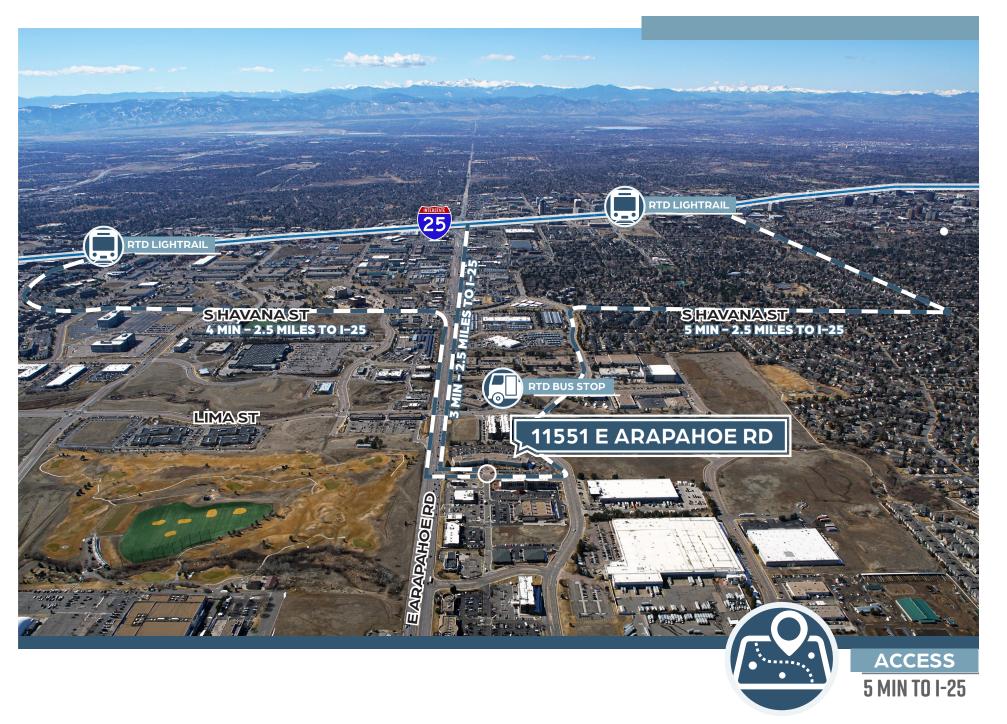

F Parking** 

### **PROPERTY DETAILS**

\$12,950,000

Operating Expenses: \$10.14/SF

Parking: 5.00:1,000 SF Ratio

Site Size: 6.75 Acres

Use: Office/R&D/Flex

Power: 480V/377 3,000 AMPS

City/County: Centennial/Arapahoe

Ceiling: 12.5' 1st Floor to Deck 12.5' 2nd Floor to Deck

**HVAC:** (2) 130 Ton Rooftop Units

















# HIGHLY EFFICIENT SUBURBAN OFFICE BUILDING DESIGN

- Corporate identity with high visibility | 63,000 cars per day
- Ability to occupy entire building or subdivide for future growth
- Abundant services and amenities within walking distance
- Unobstructed western views



FLEXIBLE DESIGN ALLOWS FOR 1ST FLOOR
CONVERSION TO R&D/LAB/LIGHT INDUSTRIAL
USER WITH LOADING ABILITIES



## 11551 E ARAPAHOE RD

CENTENNIAL, CO



## 11551 E ARAPAHOE RD

CENTENNIAL, CO







#### For more information, contact:

David Lee dlee@ngkf.com | 303-260-4349

Jason Addlesperger jaddlesperger@ngkf.com | 303-260-4342

Jamie Gard jgard@ngkf.com | 303-260-s4341

1800 Larimer Street, Suite 1700 Denver, CO 80202

nmrk.com

Owned by: