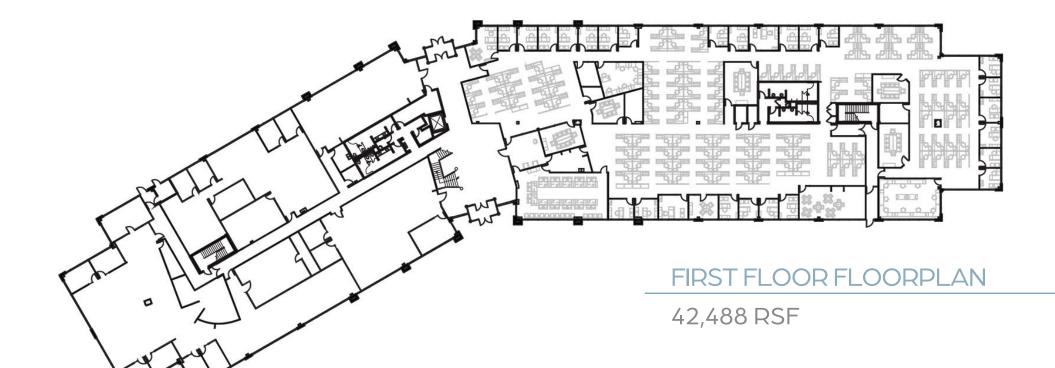

F Free-Standing Building Available **5:1,000 SF Parking** 

### **PROPERTY DETAILS**

\$12,950,000

Operating Expenses: \$10.14/SF

Parking: 5.00:1,000 SF Ratio

Site Size: 6.75 Acres

Use: Office/R&D/Flex

Power: 480V/377 3,000 AMPS

City/County: Centennial/Arapahoe

Ceiling: 12.5' 1st Floor to Deck 12.5' 2nd Floor to Deck

**HVAC:** (2) 130 Ton Rooftop Units

















# HIGHLY EFFICIENT SUBURBAN OFFICE BUILDING DESIGN

- Corporate identity with high visibility | 63,000 cars per day
- Ability to occupy entire building or subdivide for future growth
- Abundant services and amenities within walking distance
- Unobstructed western views



FLEXIBLE DESIGN ALLOWS FOR 1ST FLOOR
CONVERSION TO R&D/LAB/LIGHT INDUSTRIAL
USER WITH LOADING ABILITIES



## 11551 E ARAPAHOE RD

CENTENNIAL, CO



## 11551 E ARAPAHOE RD

CENTENNIAL, CO







#### For more information, contact:

David Lee dlee@ngkf.com | 303-260-4349

Jason Addlesperger jaddlesperger@ngkf.com | 303-260-4342

Jamie Gard jgard@ngkf.com | 303-260-s4341

1800 Larimer Street, Suite 1700 Denver, CO 80202

nmrk.com

Owned by: