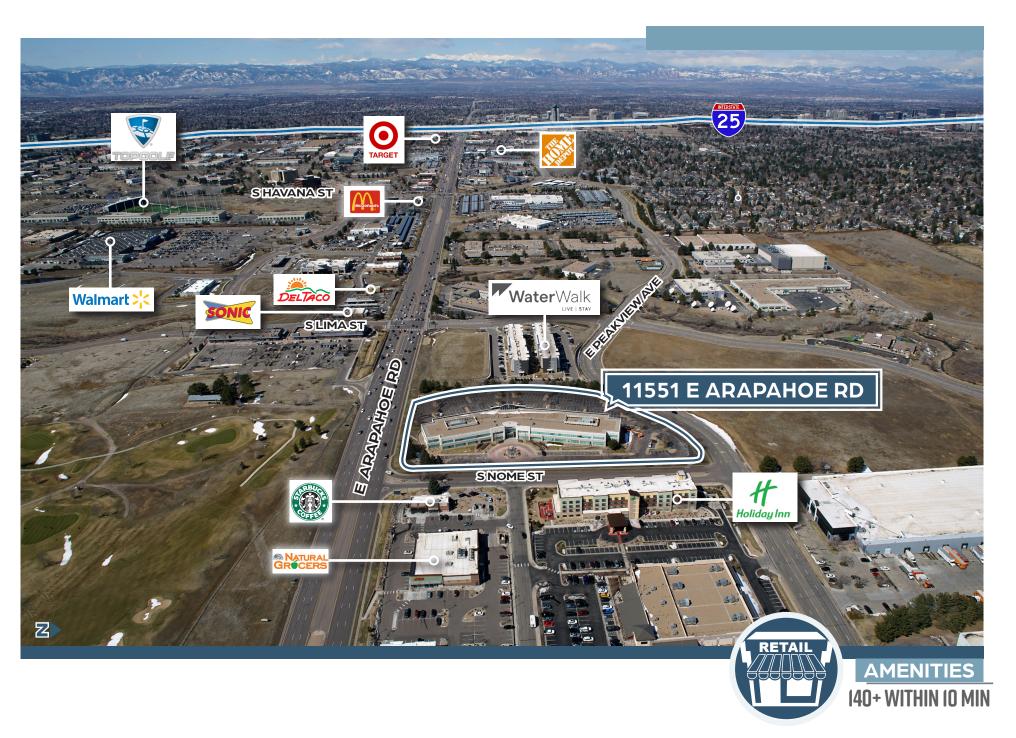

# HIGHLY EFFICIENT SUBURBAN OFFICE BUILDING DESIGN

- Corporate identity with high visibility | 63,000 cars per day
- Ability to occupy entire building or subdivide for future growth
- Abundant services and amenities within walking distance
- Unobstructed western views