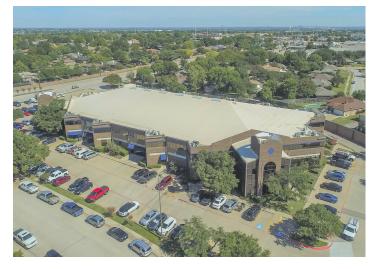

## ONE THOUSAND ONE

CROSS TIMBERS ROAD, FLOWER MOUND, TX 75028

Proudly Owned By

Proudly Leased By

## PROPERTY FACTS

- » 90,417sf, Two-Story Mixed Use Building
  - Office
  - Retail
  - Medical
- » 4.51/1,000sf Parking Ratio
- » Controlled Access
- » Responsive Property Management Team
- One Thouand One is well-located and highly visible on Cross Timbers Roads (FM 1171) and is Conveniently Located Near Numerous Restaurants and Retail.
- The Buidling Offers a Bright and Airy Central Atrium, and Exterior Building and Monument Signage