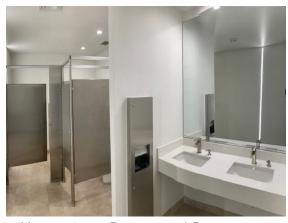

## RENOVATIONS UNDERWAY

- » All New Flooring and Paint Throughout Atrium
- » Updated Lobby Seating
- » Completely Renovated Restrooms and Corridors
- » Updated Entrance Facade
- » New Tenant Signage
- » Updated Exterior Landscaping

**Upcoming - Renovated Lobby** 

**Upcoming - Improved Landscaping** 

**Upcoming - Additional Lobby Seating** 

**Upcoming - Renovated Corridors** 

Upcoming - Renovated Restrooms

Upcoming - Tenant Signage