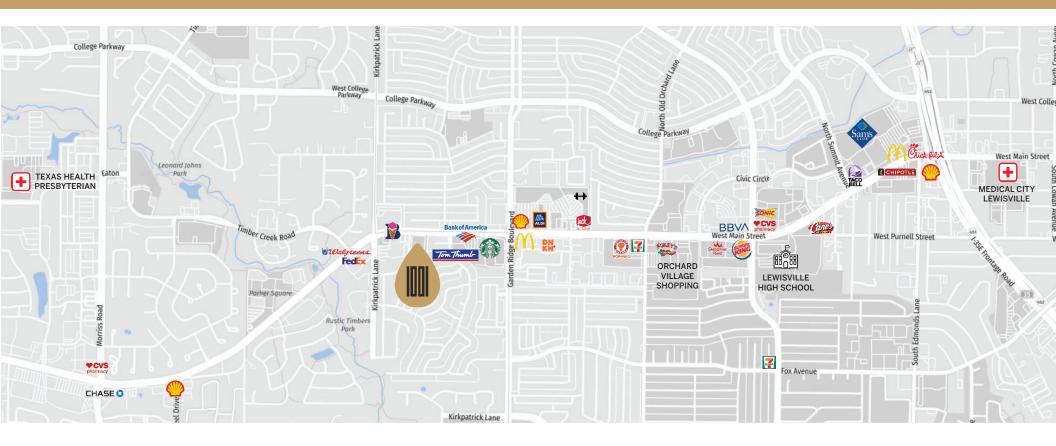

## PROPERTY FACTS

- » 90,417sf, Two-Story Mixed Use Building
  - Office
  - Retail
  - Medical
- » 4.51/1,000sf Parking Ratio
- » Controlled Access
- » Responsive Property Management Team
- One Thouand One is well-located and highly visible on Cross Timbers Roads (FM 1171) and is Conveniently Located Near Numerous Restaurants and Retail.
- The Buidling Offers a Bright and Airy Central Atrium, and Exterior Building and Monument Signage