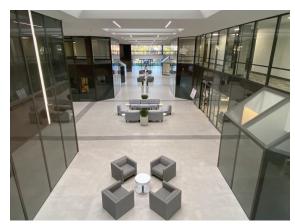

## RENOVATIONS UNDERWAY

- » All New Flooring and Paint Throughout Atrium
- » Updated Lobby Seating
- » Completely Renovated Restrooms and Corridors
- » Updated Entrance Facade
- » New Tenant Signage
- » Updated Exterior Landscaping

**Upcoming - Renovated Lobby** 

**Upcoming - Improved Landscaping** 

**Upcoming - Additional Lobby Seating** 

**Upcoming - Renovated Corridors** 

Upcoming - Renovated Restrooms

Upcoming - Tenant Signage