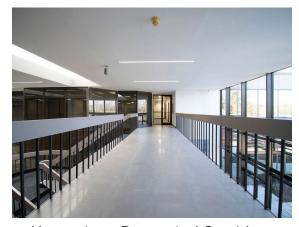

## RENOVATIONS UNDERWAY

- » All New Flooring and Paint Throughout Atrium
- » Updated Lobby Seating
- » Completely Renovated Restrooms and Corridors
- » Updated Entrance Facade
- » New Tenant Signage
- » Updated Exterior Landscaping

**Upcoming - Renovated Lobby** 

**Upcoming - Improved Landscaping** 

**Upcoming - Additional Lobby Seating** 

**Upcoming - Renovated Corridors** 

Upcoming - Renovated Restrooms

Upcoming - Tenant Signage