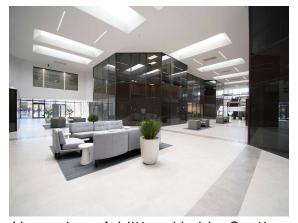

## RENOVATIONS UNDERWAY

- » All New Flooring and Paint Throughout Atrium
- » Updated Lobby Seating
- » Completely Renovated Restrooms and Corridors
- » Updated Entrance Facade
- » New Tenant Signage
- » Updated Exterior Landscaping

**Upcoming - Renovated Lobby** 

**Upcoming - Improved Landscaping** 

**Upcoming - Additional Lobby Seating** 

**Upcoming - Renovated Corridors** 

Upcoming - Renovated Restrooms

Upcoming - Tenant Signage