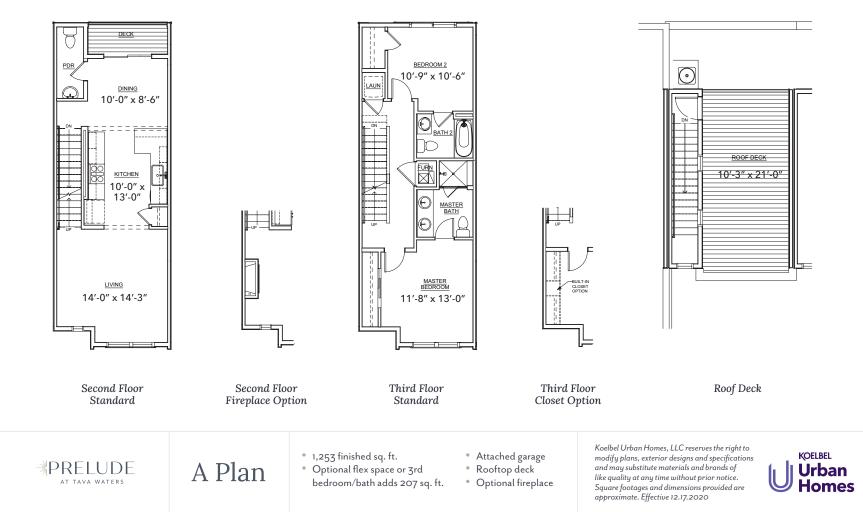

### A Plan

Enjoy everything Prelude at TAVA Waters has to offer in this 2-bedroom, 2.5-bath home. The roof deck is perfect for taking in the fresh air and you can choose to add extra closet and flex space to your new townhome.

- 1,253 finished square feet
- Optional flex space or 3rd bedroom/bath adds 207 square feet
- Attached garage
- Rooftop deck

AT TAVA WATERS

Enjoy everything TAVA Waters has to offer in this 2-bedroom, 2.5-bath home. The roof deck is perfect for taking in the fresh air and you can choose to add extra closet and flex space to your new town home.