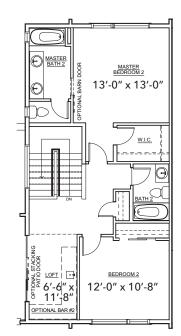

### C Plan

This highly configurable 2-story home provides enough space for whatever life throws your way. The large roof deck is the perfect place to de-stress after a long day or soak up some sunshine. The spacious rooftop deck with an optional fireplace makes a great entertainment space.

- 2,060 finished square feet
- 2 bedrooms / 4 baths
- Open loft space or optional 3rd bedroom
- Main floor master suite
- Rooftop deck
- Wraparound front porch

First Floor Standard

C Plan

This highly configurable 2-story home provides enough space for whatever life throws your way. The large roof deck is the perfect place to de-stress after a long day or soak up some sunshine. The spacious rooftop deck with an optional fireplace makes a great entertainment space.

Second Floor Standard

Second Floor Fireplace Option

Second Floor Bedroom Option

Second Floor Shower Option