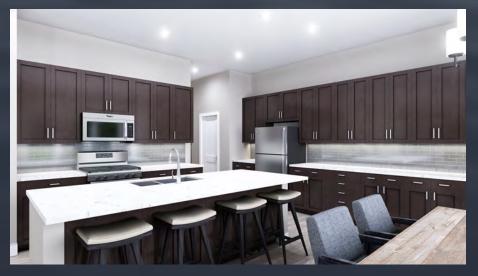

# Make Your Home Your Own

With sleek designs and flexible plans, the modern townhomes at Prelude at TAVA Waters are sure to be the next home of your dreams. Each of the three floor plans are complete with optional features, allowing you to customize your space, while designer touches ensure coming home will never fall out of style.

#### EACH HOME INCLUDES:

- Attached garage
- Roof deck
- Flex spaces
- Top-of-the-line appliances

#### ONE OF A KIND DESIGN

Designed by renowned firm DTJ Design, the townhomes at Prelude build on the legacy of TAVA Waters while embracing the new and modern elements we look for in homes today. The architecture acknowledges the coastal context of the neighborhood but brings in contemporary features including modern glazing patterns and details, individualized entrances, and durable materials such as cementitious siding with metal accents to create a unique and inviting atmosphere.