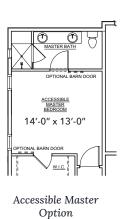

### **B** Plan

Make this home uniquely yours with multiple configurations for the first floor to accommodate your lifestyle. The large attached garage, flex space and optional third bedroom and bath give you all the room you need.

- 1,816 finished square feet
- 2 bedrooms / 2.5 baths
- Rooftop deck and balcony
- Large master walk-in closet
- Optional fireplace

First Floor Standard

First Floor Bath & Flex

First Floor Bath & Bed

First Floor End Unit

 $\odot$ 

Make this home uniquely yours with multiple configurations for the first floor to accommodate your lifestyle. The large attached garage, flex space and optional third bedroom and bath give you all the room you need.