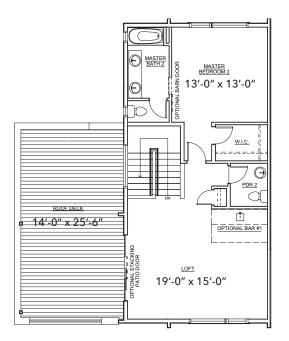

### C Plan

This highly configurable 2-story home provides enough space for whatever life throws your way. The large roof deck is the perfect place to de-stress after a long day or soak up some sunshine. The spacious rooftop deck with an optional fireplace makes a great entertainment space.

- 2,060 finished square feet
- 2 bedrooms / 4 baths
- Open loft space or optional 3rd bedroom
- Main floor master suite
- Rooftop deck
- Wraparound front porch

First Floor Standard

C Plan

This highly configurable 2-story home provides enough space for whatever life throws your way. The large roof deck is the perfect place to de-stress after a long day or soak up some sunshine. The spacious rooftop deck with an optional fireplace makes a great entertainment space.

Second Floor Standard

Second Floor Fireplace Option

Second Floor Bedroom Option

Second Floor Shower Option