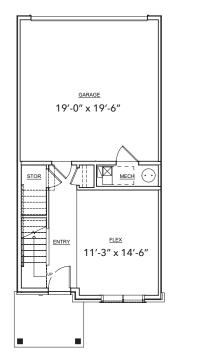

### **B** Plan

Make this home uniquely yours with multiple configurations for the first floor to accommodate your lifestyle. The large attached garage, flex space and optional third bedroom and bath give you all the room you need.

- 1,816 finished square feet
- 2 bedrooms / 2.5 baths
- Rooftop deck and balcony
- Large master walk-in closet
- Optional fireplace

First Floor Standard

First Floor Bath & Flex

First Floor Bath & Bed

First Floor End Unit

 $\odot$ 

Make this home uniquely yours with multiple configurations for the first floor to accommodate your lifestyle. The large attached garage, flex space and optional third bedroom and bath give you all the room you need.