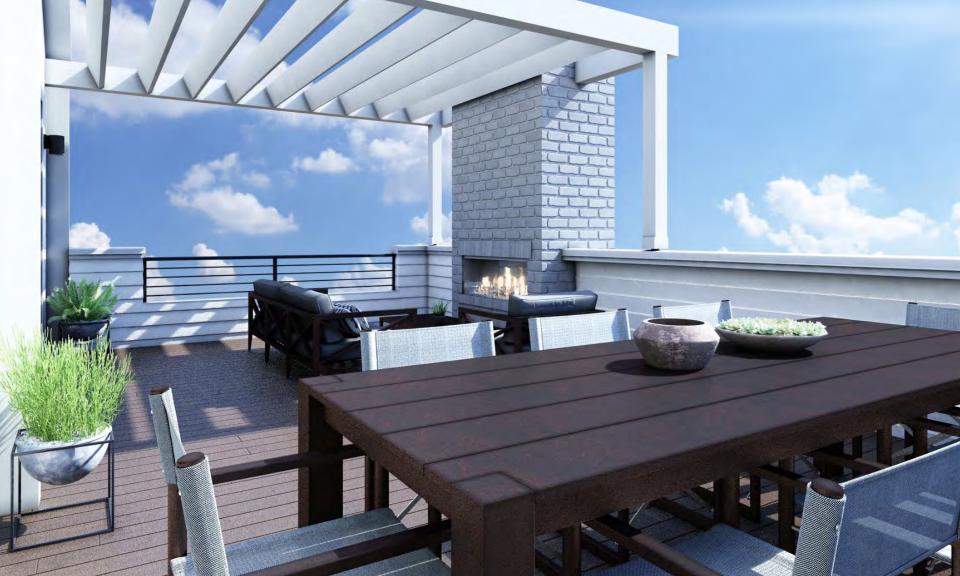

#### EACH HOME INCLUDES:

- Attached garage
- Roof deck
- Flex spaces
- Top-of-the-line appliances

### C Plan

This highly configurable 2-story home provides enough space for whatever life throws your way. The large roof deck is the perfect place to de-stress after a long day or soak up some sunshine. The spacious rooftop deck with an optional fireplace makes a great entertainment space.

- 2,060 finished square feet
- 2 bedrooms / 4 baths
- Open loft space or optional 3rd bedroom
- Main floor master suite
- Rooftop deck
- Wraparound front porch

First Floor Standard

C Plan

This highly configurable 2-story home provides enough space for whatever life throws your way. The large roof deck is the perfect place to de-stress after a long day or soak up some sunshine. The spacious rooftop deck with an optional fireplace makes a great entertainment space.