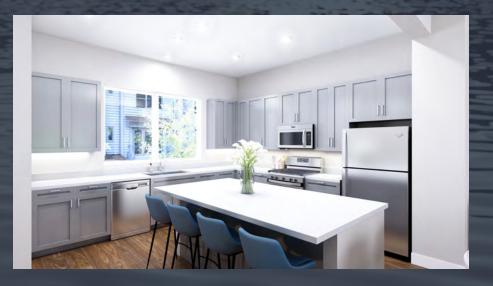

#### EACH HOME INCLUDES:

- Attached garage
- Roof deck
- Flex spaces
- Top-of-the-line appliances

- 1,253 finished square feet
- Optional flex space or 3rd bedroom/bath adds 207 square feet
- Attached garage
- Rooftop deck

AT TAVA WATERS

Enjoy everything TAVA Waters has to offer in this 2-bedroom, 2.5-bath home. The roof deck is perfect for taking in the fresh air and you can choose to add extra closet and flex space to your new town home.