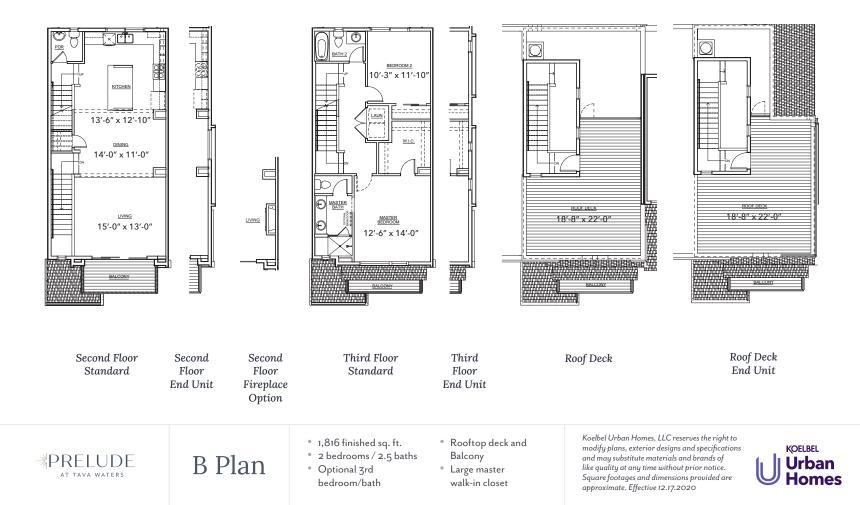

### **B** Plan

Make this home uniquely yours with multiple configurations for the first floor to accommodate your lifestyle. The large attached garage, flex space and optional third bedroom and bath give you all the room you need.

- 1,816 finished square feet
- 2 bedrooms / 2.5 baths
- Rooftop deck and balcony
- Large master walk-in closet
- Optional fireplace

First Floor Standard

First Floor Bath & Flex

First Floor Bath & Bed

First Floor End Unit

 $\odot$ 

Make this home uniquely yours with multiple configurations for the first floor to accommodate your lifestyle. The large attached garage, flex space and optional third bedroom and bath give you all the room you need.