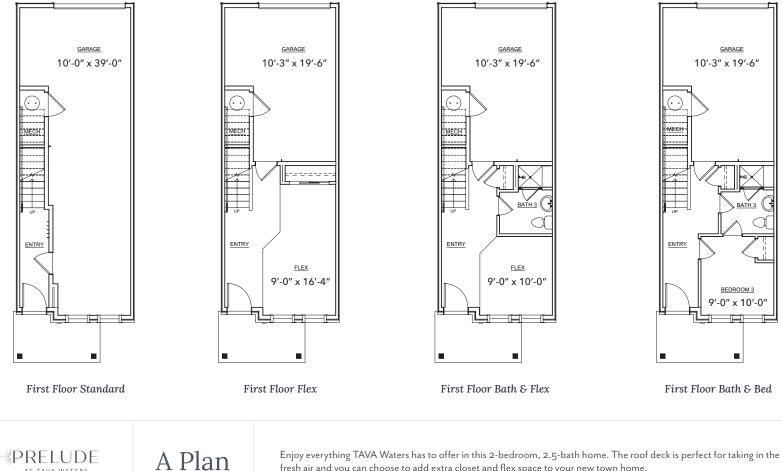

### A Plan

Enjoy everything Prelude at TAVA Waters has to offer in this 2-bedroom, 2.5-bath home. The roof deck is perfect for taking in the fresh air and you can choose to add extra closet and flex space to your new townhome.

- 1,253 finished square feet
- Optional flex space or 3rd bedroom/bath adds 207 square feet
- Attached garage
- Rooftop deck

AT TAVA WATERS

Enjoy everything TAVA Waters has to offer in this 2-bedroom, 2.5-bath home. The roof deck is perfect for taking in the fresh air and you can choose to add extra closet and flex space to your new town home.