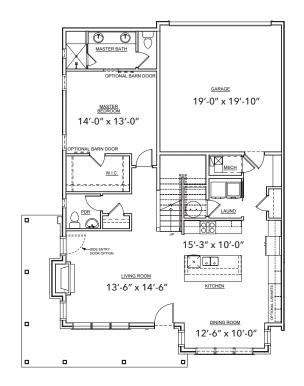

### **B** Plan

Make this home uniquely yours with multiple configurations for the first floor to accommodate your lifestyle. The large attached garage, flex space and optional third bedroom and bath give you all the room you need.

- 1,816 finished square feet
- 2 bedrooms / 2.5 baths
- Rooftop deck and balcony
- Large master walk-in closet
- Optional fireplace

First Floor Standard

First Floor Bath & Flex

First Floor Bath & Bed

First Floor End Unit

 $\odot$ 

Make this home uniquely yours with multiple configurations for the first floor to accommodate your lifestyle. The large attached garage, flex space and optional third bedroom and bath give you all the room you need.