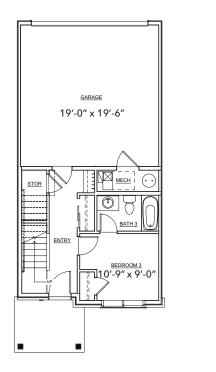

### **B** Plan

Make this home uniquely yours with multiple configurations for the first floor to accommodate your lifestyle. The large attached garage, flex space and optional third bedroom and bath give you all the room you need.

- 1,816 finished square feet
- 2 bedrooms / 2.5 baths
- Rooftop deck and balcony
- Large master walk-in closet
- Optional fireplace

First Floor Standard

First Floor Bath & Flex

First Floor Bath & Bed

First Floor End Unit

 $\odot$ 

Make this home uniquely yours with multiple configurations for the first floor to accommodate your lifestyle. The large attached garage, flex space and optional third bedroom and bath give you all the room you need.