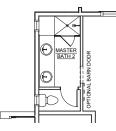

### C Plan

This highly configurable 2-story home provides enough space for whatever life throws your way. The large roof deck is the perfect place to de-stress after a long day or soak up some sunshine. The spacious rooftop deck with an optional fireplace makes a great entertainment space.

- 2,060 finished square feet
- 2 bedrooms / 4 baths
- Open loft space or optional 3rd bedroom
- Main floor master suite
- Rooftop deck
- Wraparound front porch

First Floor Standard

C Plan

This highly configurable 2-story home provides enough space for whatever life throws your way. The large roof deck is the perfect place to de-stress after a long day or soak up some sunshine. The spacious rooftop deck with an optional fireplace makes a great entertainment space.