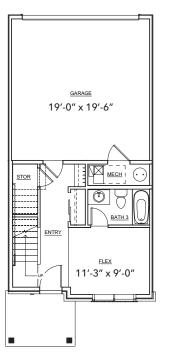

### **B** Plan

Make this home uniquely yours with multiple configurations for the first floor to accommodate your lifestyle. The large attached garage, flex space and optional third bedroom and bath give you all the room you need.

- 1,816 finished square feet
- 2 bedrooms / 2.5 baths
- Rooftop deck and balcony
- Large master walk-in closet
- Optional fireplace

First Floor Standard

First Floor Bath & Flex

First Floor Bath & Bed

First Floor End Unit

 $\odot$ 

Make this home uniquely yours with multiple configurations for the first floor to accommodate your lifestyle. The large attached garage, flex space and optional third bedroom and bath give you all the room you need.