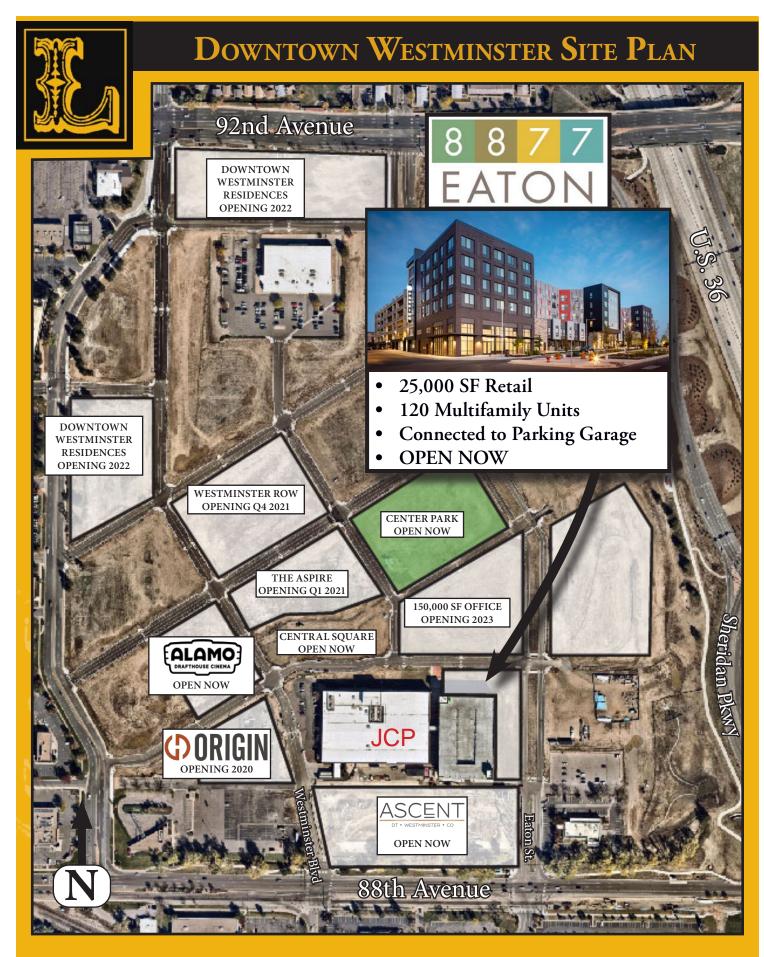

### RESTAURANT/RETAIL SPACE

LOCATION: 8877 Eaton Street - Downtown Westminster, Colorado

AVAILABLE: 23,000 SF of ground floor retail

**D**OWNTOWN WESTMINSTER AT A GLANCE:

|                       | Phase 1  | Overall Downtown |
|-----------------------|----------|------------------|
| Developable Land      | 10 Acres | 108 Acres        |
| Residential Units     | 600      | 2,500            |
| Retail Square Footage | 230,000  | 750,000          |
| Office Square Footage | 350,000  | 2,000,000        |

- PROJECT HIGHLIGHTS: Located near Alamo Draft House, Marcyzk Fine Foods & Origin Hotel
  - Key corner along Eaton Street in Downtown Westminster
  - Connected to 900 space parking garage
  - Access to RTD regional stop and future Light Rail Station
  - 600+ MF units, 100,000+ SF office, 225,000+ SF new retail in Phase One of Downtown Westminster
  - 93,310 employees within 10-minute drive time of project