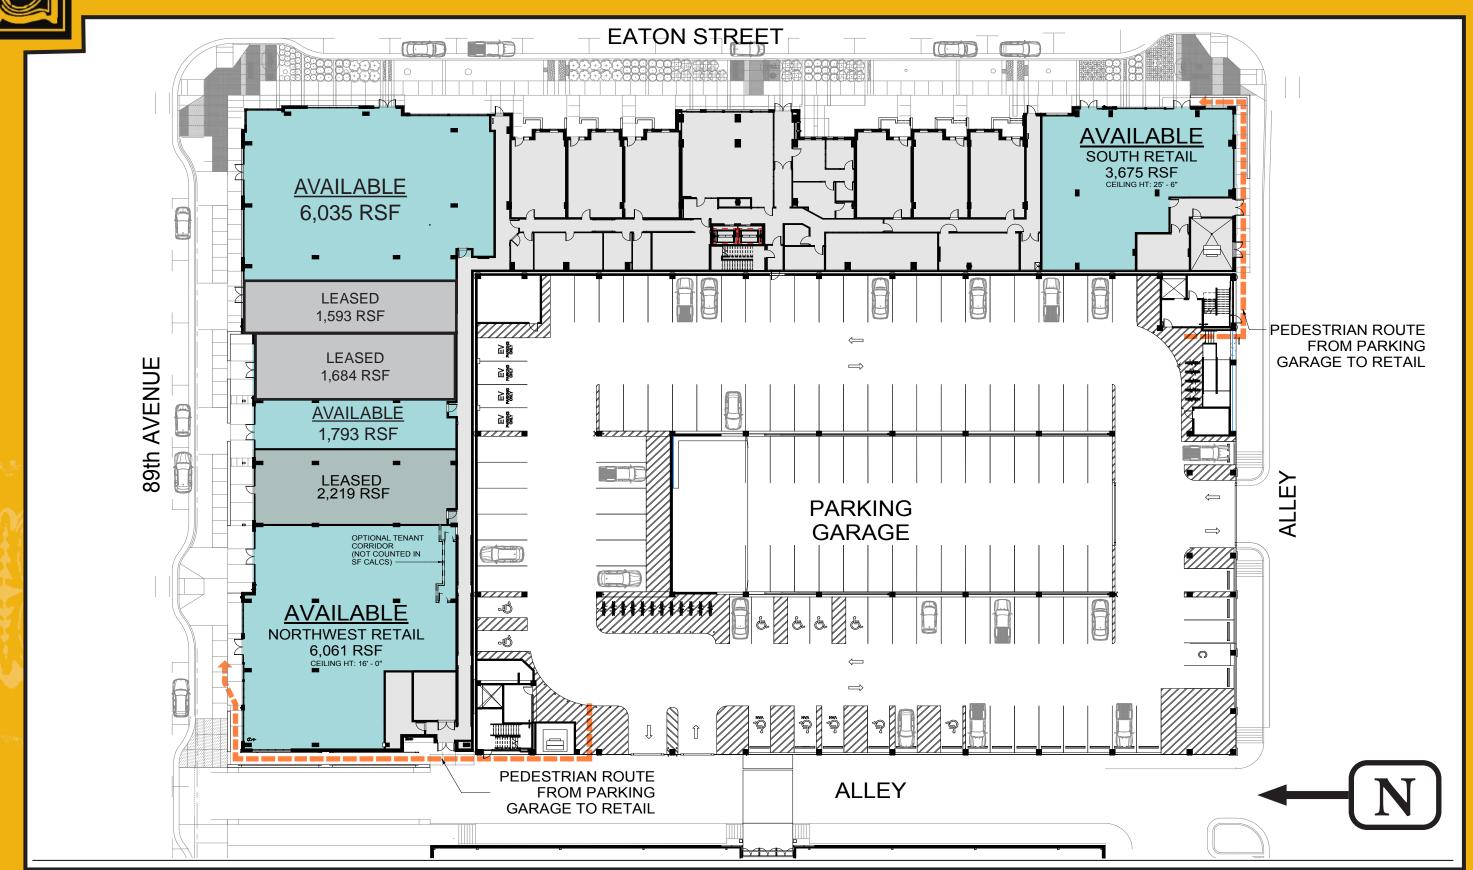

-------------|
| Developable Land      | 10 Acres | 108 Acres        |
| Residential Units     | 600      | 2,500            |
| Retail Square Footage | 230,000  | 750,000          |
| Office Square Footage | 350,000  | 2,000,000        |

- PROJECT HIGHLIGHTS: Located near Alamo Draft House, Marcyzk Fine Foods & Origin Hotel
  - Key corner along Eaton Street in Downtown Westminster
  - Connected to 900 space parking garage
  - Access to RTD regional stop and future Light Rail Station
  - 600+ MF units, 100,000+ SF office, 225,000+ SF new retail in Phase One of Downtown Westminster
  - 93,310 employees within 10-minute drive time of project

**CONTACT:** Bill Jenkins **Andy Gray** 303.573.1193 303.573.4811

andy@laramiecompany.com bill@laramiecompany.com







# RETAIL PLAN - 8877 EATON