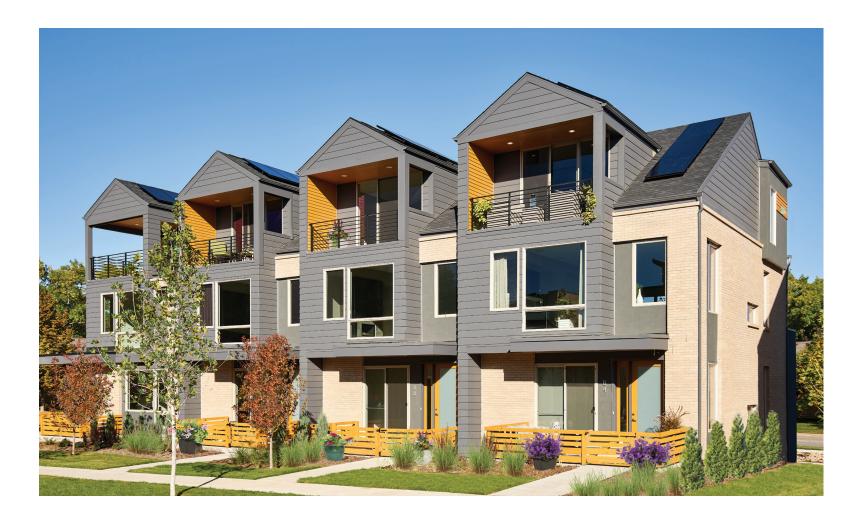

by Koelbel Urban Homes

### **Orion Series** Main Floor Master







## **Orion Series** Main Floor Master

#### Total Finished Square Feet: 2,089





Koelbel Urban Homes, LLC reserves the right to modify plans, exterior designs and specifications and may substitute materials and brands of like quality at any time without prior notice. Square footages provided are approximate. Effective 1.20.2020



# **Orion Series** Main Floor Master

Total Finished Square Feet: 2,089







Second Level with Optional Bedroom 779 Square Feet



Koelbel Urban Homes, LLC reserves the right to modify plans, exterior designs and specifications and may substitute materials and brands of like quality at any time without prior notice. Square footages provided are approximate. Effective 1.20.2020



## **Orion Series** Main Floor Master

Total Finished Square Feet: 2,089