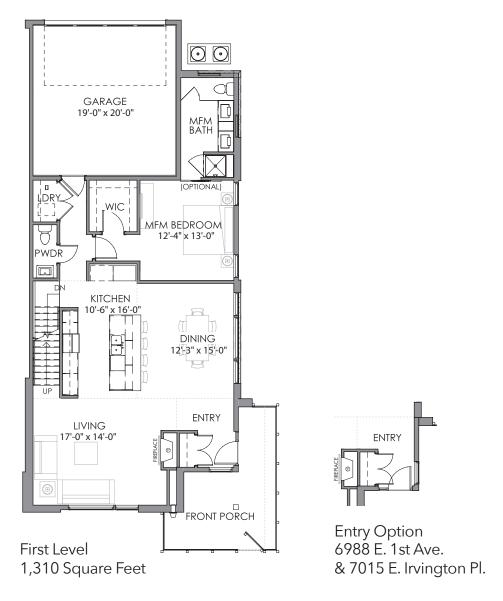

#### Total Finished Square Feet: 2,089

Koelbel Urban Homes, LLC reserves the right to modify plans, exterior designs and specifications and may substitute materials and brands of like quality at any time without prior notice. Square footages provided are approximate. Effective 1.20.2020