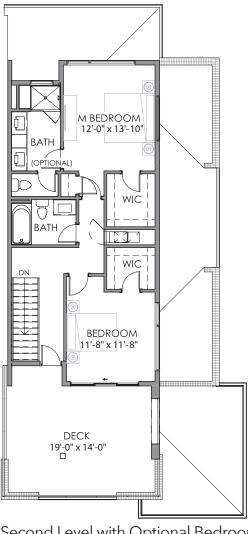

# **Orion Series** Main Floor Master

Total Finished Square Feet: 2,089

Second Level with Optional Bedroom 779 Square Feet

Koelbel Urban Homes, LLC reserves the right to modify plans, exterior designs and specifications and may substitute materials and brands of like quality at any time without prior notice. Square footages provided are approximate. Effective 1.20.2020