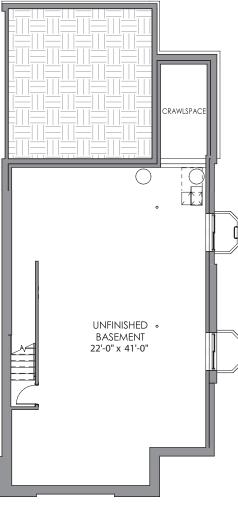

## **Orion Series** Main Floor Master

Total Finished Square Feet: 2,089

Standard Basement 1,192 Square Feet

Optional Finished Basement 881 Finished Square Feet

Koelbel Urban Homes, LLC reserves the right to modify plans, exterior designs and specifications and may substitute materials and brands of like quality at any time without prior notice. Square footages provided are approximate. Effective 1.20.2020