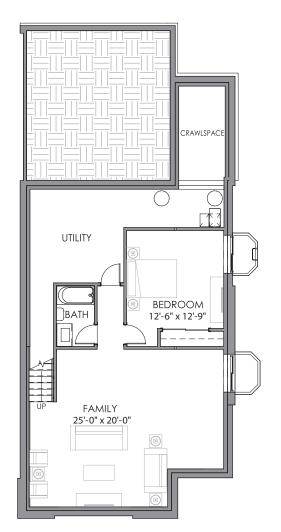

## **Orion Series** Main Floor Master

Total Finished Square Feet: 2,089

Standard Basement 1,192 Square Feet

Optional Finished Basement 881 Finished Square Feet

Koelbel Urban Homes, LLC reserves the right to modify plans, exterior designs and specifications and may substitute materials and brands of like quality at any time without prior notice. Square footages provided are approximate. Effective 1.20.2020