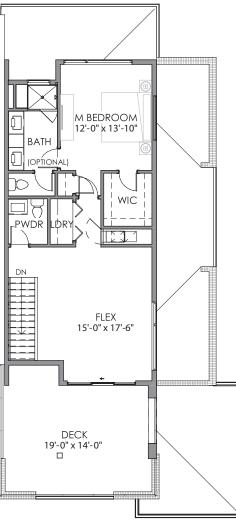

# **Orion Series** Main Floor Master

Total Finished Square Feet: 2,089

Second Level with Optional Bedroom 779 Square Feet

Koelbel Urban Homes, LLC reserves the right to modify plans, exterior designs and specifications and may substitute materials and brands of like quality at any time without prior notice. Square footages provided are approximate. Effective 1.20.2020