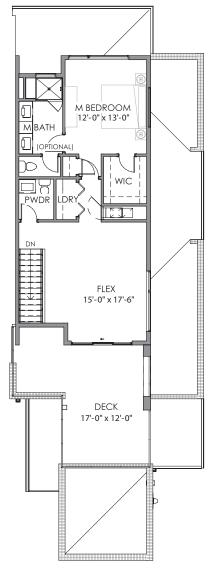

## Orion Series Main Floor Master B

Total Finished Square Feet: 2,331

Second Level 779 Square Feet

Second Level with Optional Bedroom 779 Square Feet