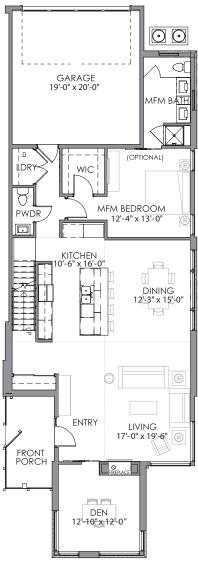

## **Orion Series** Main Floor Master B

Total Finished Square Feet: 2,331

First Level 1,552 Square Feet