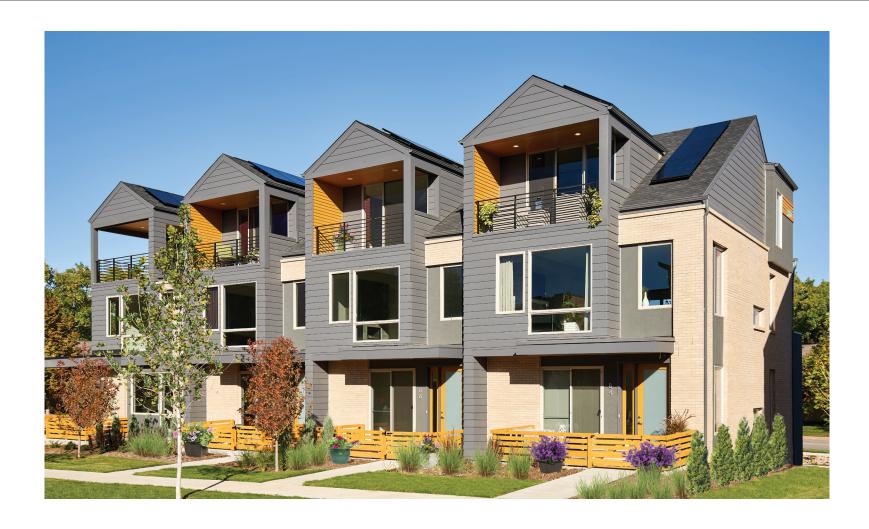

by Koelbel Urban Homes

## Orion Series Main Floor Master B





## **Orion Series** Main Floor Master B



Total Finished Square Feet: 2,331



First Level 1,552 Square Feet



## Orion Series Main Floor Master B



Total Finished Square Feet: 2,331



Second Level 779 Square Feet



Second Level with Optional Bedroom 779 Square Feet



## **Orion** Series Main Floor Master B



Total Finished Square Feet: 2,331



Standard Basement 1,258 Square Feet



Optional Finished Basement 951 Finished Square Feet



Koelbel Urban Homes, LLC reserves the right to modify plans, exterior designs and specifications and may substitute materials and brands of like quality at any time without prior notice. Square footages provided are approximate. Effective 1.20.2020