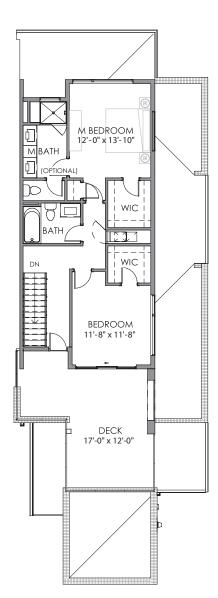

## Orion Series Main Floor Master B

Total Finished Square Feet: 2,331

Second Level 779 Square Feet

Second Level with Optional Bedroom 779 Square Feet