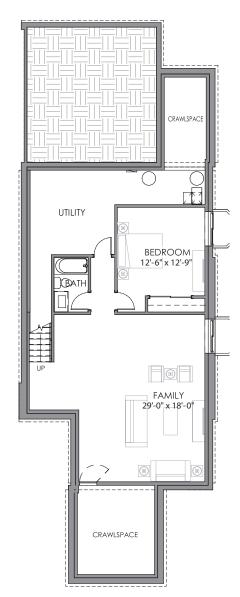

## **Orion** Series Main Floor Master B

Total Finished Square Feet: 2,331

Standard Basement 1,258 Square Feet

Optional Finished Basement 951 Finished Square Feet

Koelbel Urban Homes, LLC reserves the right to modify plans, exterior designs and specifications and may substitute materials and brands of like quality at any time without prior notice. Square footages provided are approximate. Effective 1.20.2020