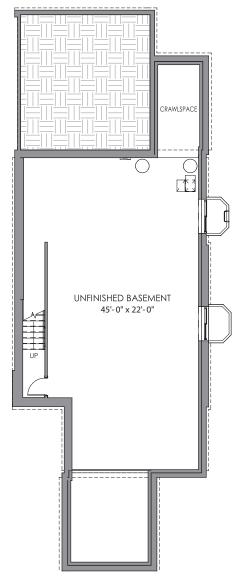

## **Orion** Series Main Floor Master B

Total Finished Square Feet: 2,331

Standard Basement 1,258 Square Feet

Optional Finished Basement 951 Finished Square Feet

Koelbel Urban Homes, LLC reserves the right to modify plans, exterior designs and specifications and may substitute materials and brands of like quality at any time without prior notice. Square footages provided are approximate. Effective 1.20.2020