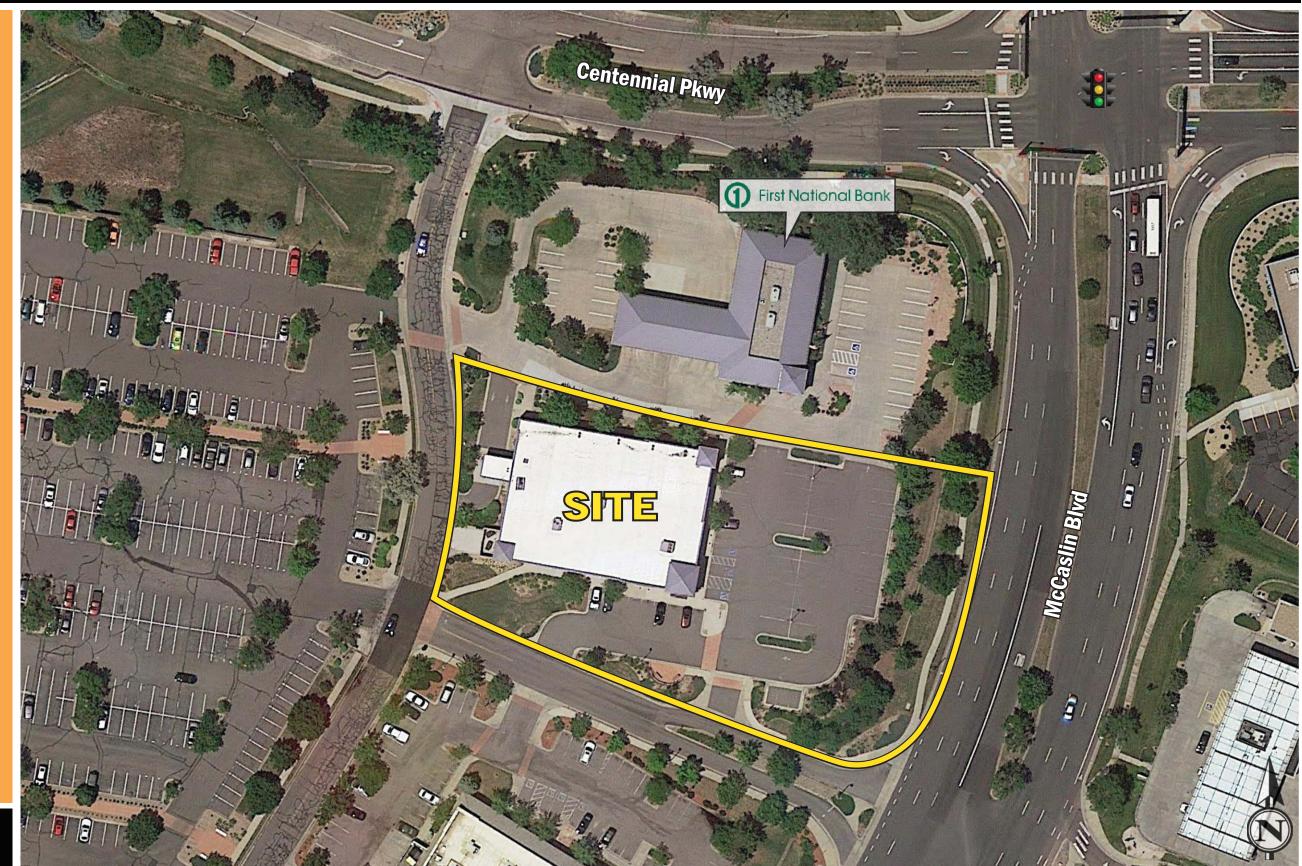

# HIGH VISIBILITY RETAIL PAD BUILDING AVAILABLE

- 13,245 SF (divisible) pad available for lease
- Former pharmacy building with drive-thru
- 56 on-site parking spaces
- Excellent demographics in surrounding trade area
- Unbeatable visibility and access from McCaslin Boulevard