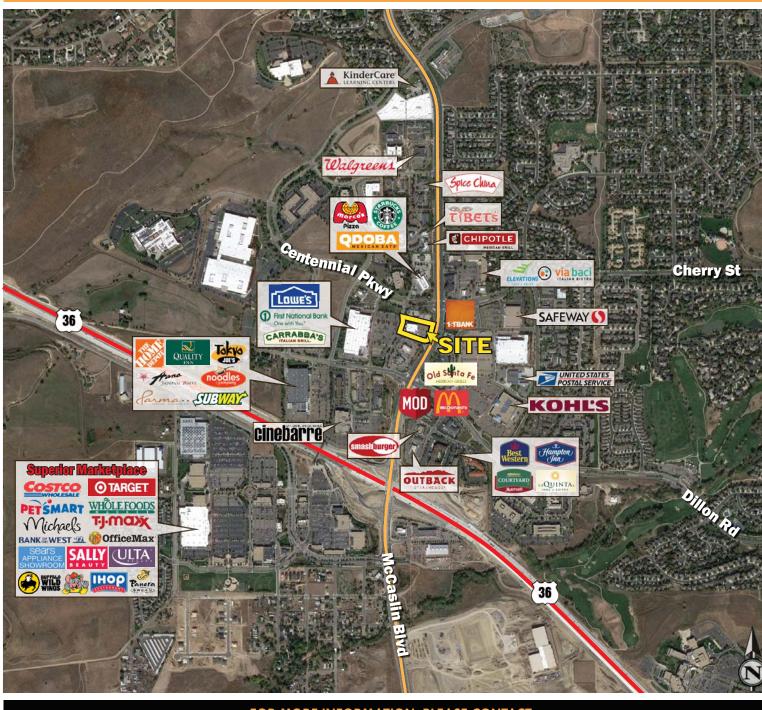

# HIGH VISIBILITY RETAIL PAD BUILDING AVAILABLE 525 McCASLIN BOULEVARD - LOUISVILLE, CO

- Located on dominant retail thoroughfare through Louisville
- Nearby retailers includes: Lowes, Kohls, Costco, Target, Whole Foods, Home Depot, Safeway, and Walgreens