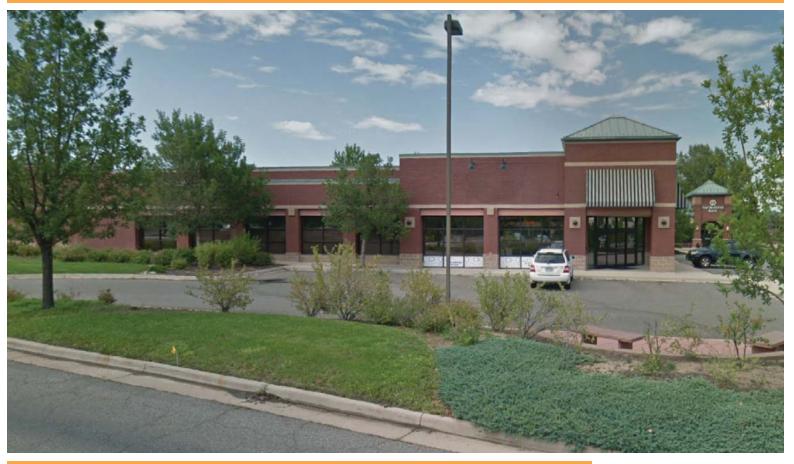

# HIGH VISIBILITY RETAIL PAD BUILDING AVAILABLE

- 13,245 SF (divisible) pad available for lease
- Former pharmacy building with drive-thru
- 56 on-site parking spaces
- Excellent demographics in surrounding trade area
- Unbeatable visibility and access from McCaslin Boulevard