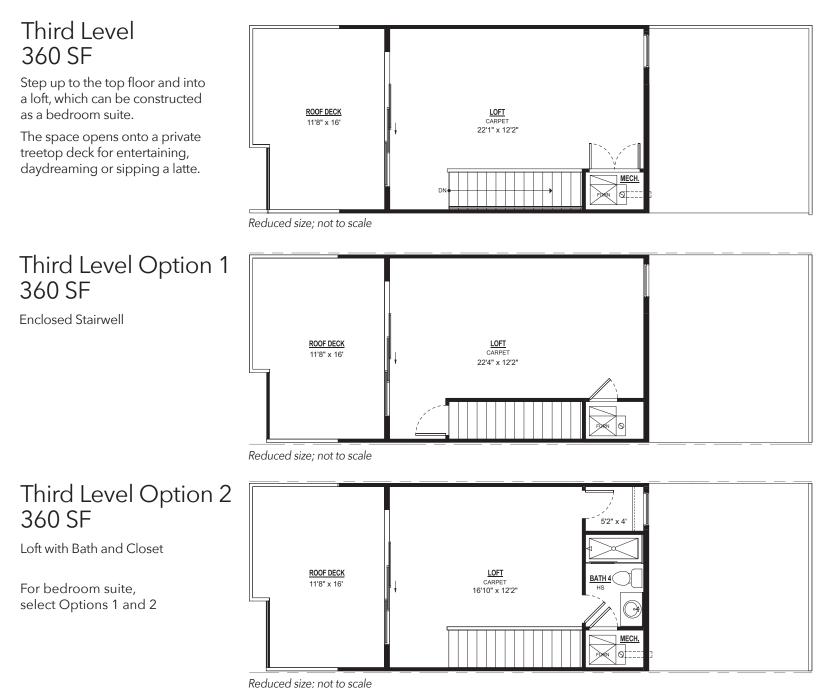

Plan A

These four smart-sized rowhomes are sprinkled throughout Like all Vine homes, these span four floors, including a Vine. Each home starts with two bedrooms and two and half baths. The third-floor loft and/or basement can be configured into additional bedroom suites.

walk-out treetop deck. Private outdoor space links the house with an oversized one-car detached garage fed by the back alley.