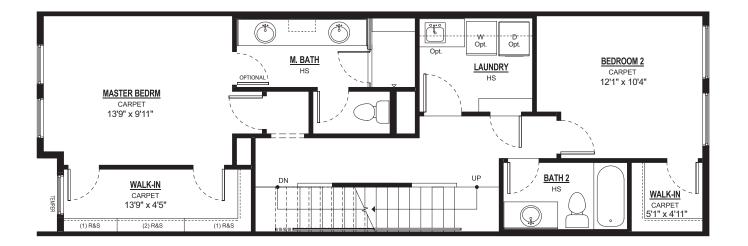

## Second Level 840 SF

Two bedrooms with roomy walk-in closets, each with a full bath, are on the second floor, along with a centrally located laundry room.

KUH Vine Street, LLC reserves the right to modify plans, exterior designs and specifications and may substitute materials and brands of like quality at any time without prior notice. Square footages and room dimensions provided are approximate. Effective 7.2018