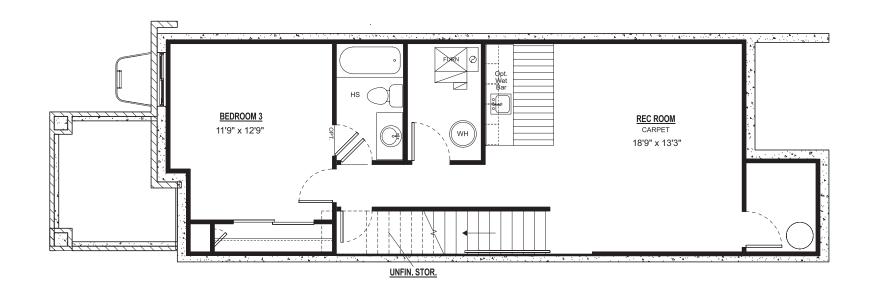

Plan A

These four smart-sized rowhomes are sprinkled throughout Like all Vine homes, these span four floors, including a Vine. Each home starts with two bedrooms and two and half baths. The third-floor loft and/or basement can be configured into additional bedroom suites.