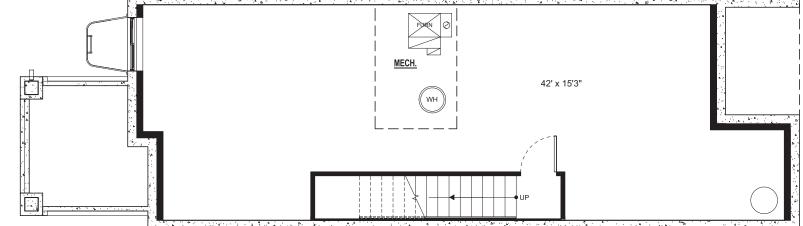

Plan A

These four smart-sized rowhomes are sprinkled throughout Like all Vine homes, these span four floors, including a Vine. Each home starts with two bedrooms and two and half baths. The third-floor loft and/or basement can be configured into additional bedroom suites.