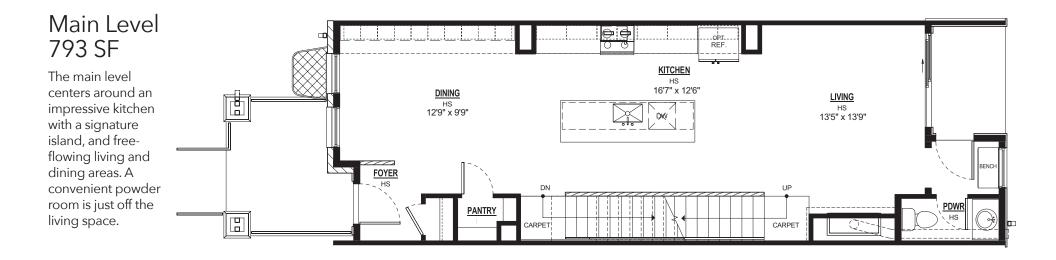

Plan A

These four smart-sized rowhomes are sprinkled throughout Like all Vine homes, these span four floors, including a Vine. Each home starts with two bedrooms and two and half baths. The third-floor loft and/or basement can be configured into additional bedroom suites.