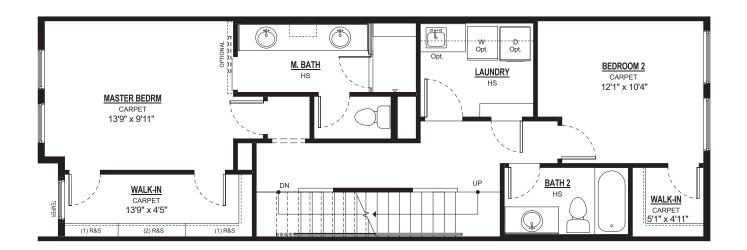

## Second Level 840 SF

Two bedrooms with roomy walk-in closets, each with a full bath, are on the second floor, along with a centrally located laundry room.

Step up to the top floor and into a loft, which can be constructed as a bedroom suite.