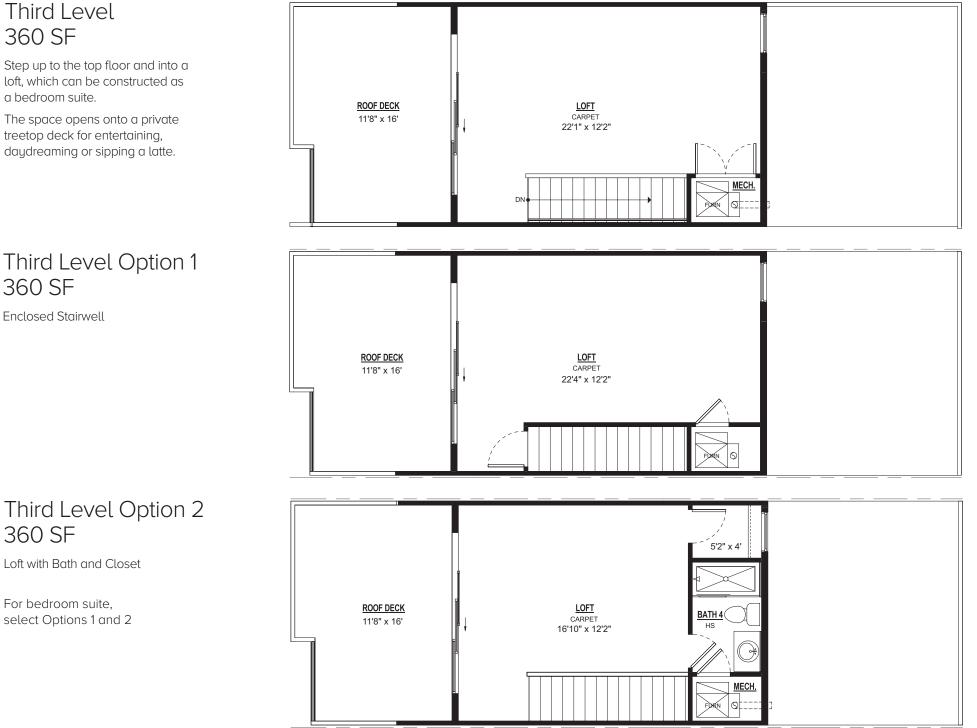

## Second Level 840 SF

Two bedrooms with roomy walk-in closets, each with a full bath, are on the second floor, along with a centrally located laundry room.

Step up to the top floor and into a loft, which can be constructed as a bedroom suite.

The space opens onto a private treetop deck for entertaining, daydreaming or sipping a latte.

Third Level Option 1 360 SF

Enclosed Stairwell

KUH Vine Street, LLC reserves the right to modify plans, exterior designs and specifications and may substitute materials and brands of like quality at any time without prior notice. Square footages and room dimensions provided are approximate. Effective 1.2018