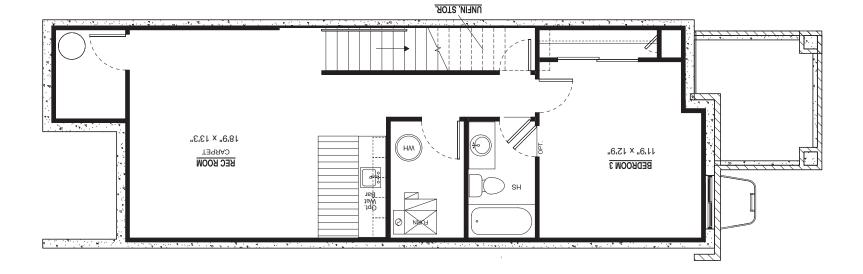

## **JS 013 Option** Basement bahzini7

(woled ees).

725 SF

Plan A

These four smart-sized rowhomes are sprinkled throughout Vine. Each home starts with two bedrooms and two and half baths. The third-floor loft and/or basement can be configured into additional bedroom suites.