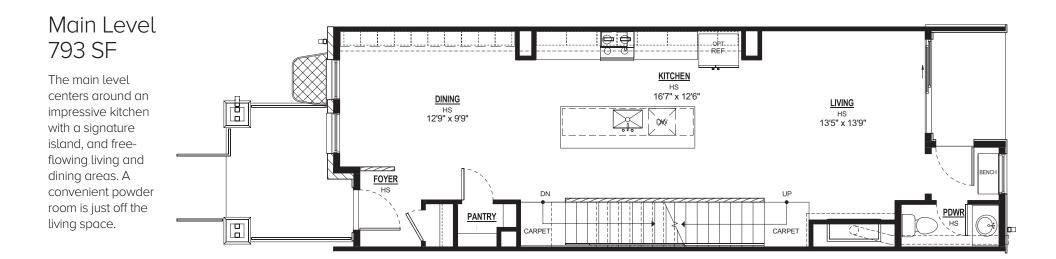

## Second Level 840 SF

Two bedrooms with roomy walk-in closets, each with a full bath, are on the second floor, along with a centrally located laundry room.

Step up to the top floor and into a loft, which can be constructed as a bedroom suite.