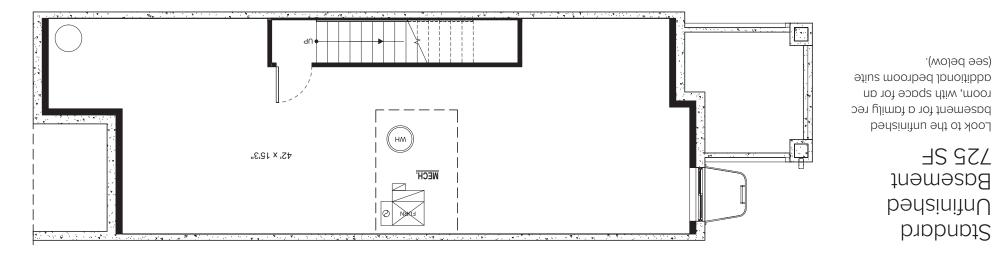

## Plan A: 1,993 Total Square Feet

+ 610 Square Feet in Optional Finished Basement

## **JS 013 Option** Basement bahzini7

(woled ees).

725 SF

Plan A

These four smart-sized rowhomes are sprinkled throughout Vine. Each home starts with two bedrooms and two and half baths. The third-floor loft and/or basement can be configured into additional bedroom suites.