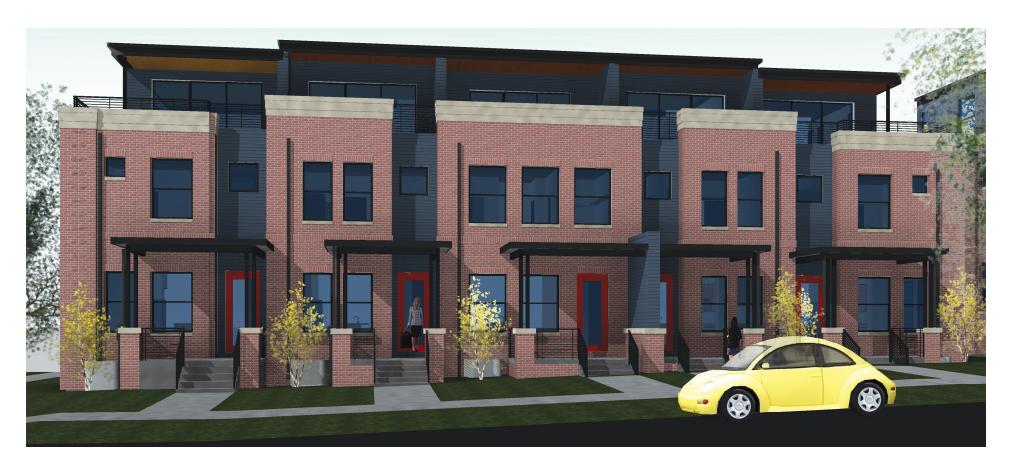

Like all Vine homes, these span four floors, including a walkout treetop deck. Private outdoor space links the house with an oversized one-car detached garage fed by the back alley.